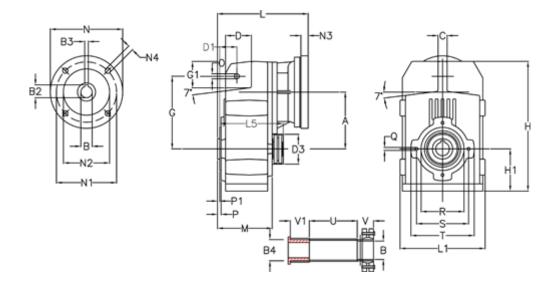

## **Data Sheet**

Article number: 29560301398435

Description: Shaft mounted gear
A312QF35-13,9-P90B5

## **Measures**

| A = 150.50 | D1 = 54.0  | I5 = 180.0  | P1                                 | = 3.5    | V =  |
|------------|------------|-------------|------------------------------------|----------|------|
| B = 36     | d3 = 90    | M = 125.0   | Q                                  | = M10x17 | V1 = |
| B1 = 24    | G = 170    | N = 200     | R                                  | = 110    |      |
| B2 = 27.3  | G1 = 84.0  | N1 = 165    | S                                  | = 130    |      |
| B3 = 8     | H = 326.0  | N2 = 130    | Т                                  | = 150    |      |
| B4 = 35    | H1 = 102.0 | N4 = M10x20 | Tightening torque Nm adapter bushi | ng = 6.0 |      |
| C = 20     | L = 245.0  | O = 13      | Tightening torque Nm shrink disc   | = 8.0    |      |
| D = 68.0   | L1 = 210   | P = 6.5     | U                                  | = 95.5   |      |
|            |            |             |                                    |          |      |